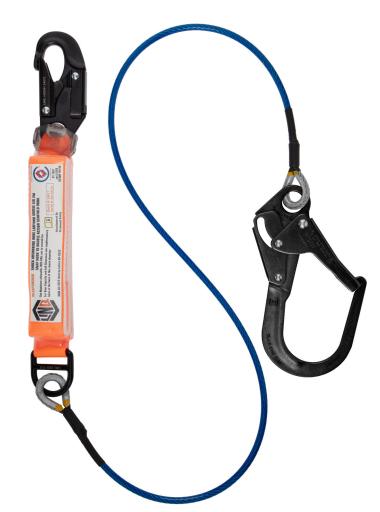

# **ELITE SINGLE LEG WIRE ROPE LANYARD**

PART CODE: WLSA1SNSDSR

#### PRODUCT INFORMATION >

2 metre Elite Wire Rope Lanyard. Single Leg Wire Rope with Snap to Double Action Scaff Hook.

### PRODUCT FEATURES >

- · An exclusive Extended Length Energy Absorber (ELEA) designed to protect a worker of up to 150kg, including tools and equipment.
- · Drop forged lanyard hardware.
- · Stitching patterns are sewn by computer controlled bar tacking machinery for precision using UV resistant high tenacity polyester yarn with 100 newton (10kg) breaking strength.
- · Great for hot works and sharp edge.

#### PRODUCT DETAILS >

- · Inner Wire Rope: 6mm diameter; Galvanised
- · Outer Casing: 8mm diameter; PVC
- Fall Arrest Hardware: Drop Forged corrosion resistant electrophoresis; high strength alloy steel.